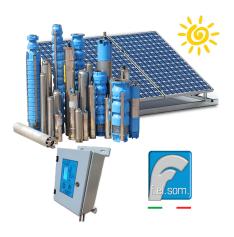

## **FSP FELSOM SOLAR PUMPS**

The FSP solar pumps are made to give the customer everything they require for pump installation and operation.

The installation of the kit is very simple, any installer can cater to implement it. The only maintenance required is the cleaning of the panels, to maintain high performance.